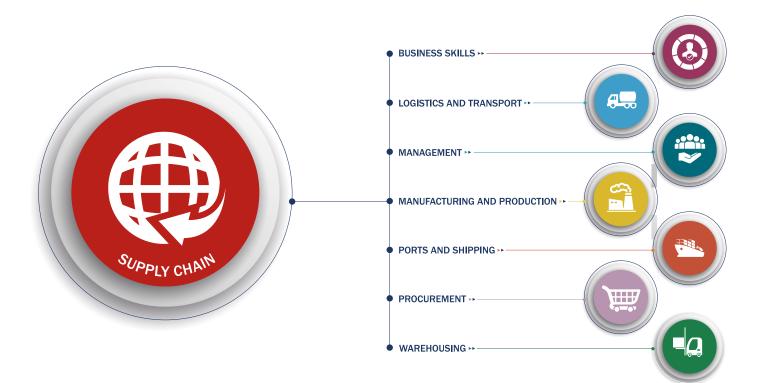

"Utilising industry expertise, we have developed a wide range of Professional qualifications specialising in all areas of the Supply Chain." The Supply Chain is a sequence of connected sectors, our Partners have the option to specialise in one area, or deliver qualifications from throughout the full Supply Chain.