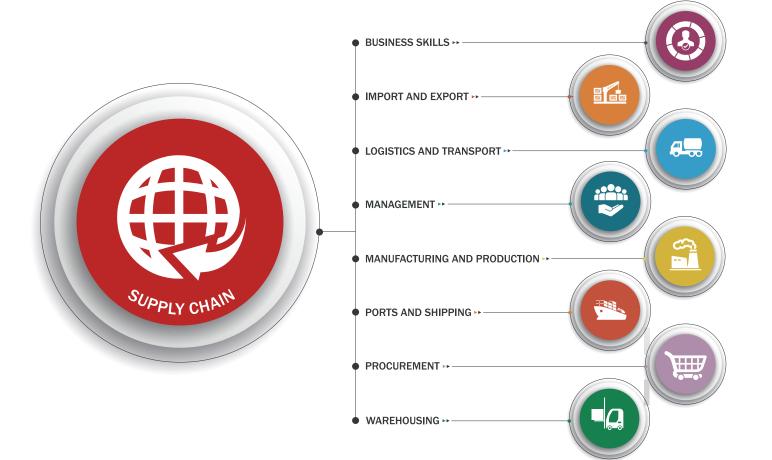

"Utilising industry expertise, we have developed a wide range of Professional qualifications specialising in all areas of the Supply Chain." The Supply Chain is a sequence of connected sectors, our Partners have the option to specialise in one area, or deliver qualifications from throughout the full Supply Chain.