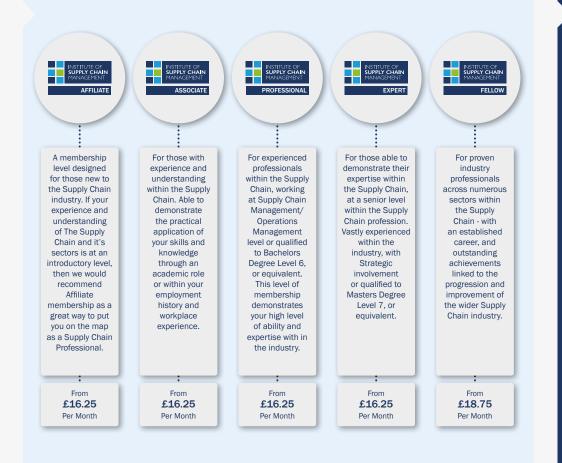

### **IoSCM Membership Packages**

Membership Grades - Our memberships are available for aspiring professionals to CEO's and proven industry experts. Our useful grading criteria below can be used to help you choose the most suitable membership for your current expertise and career aspirations.